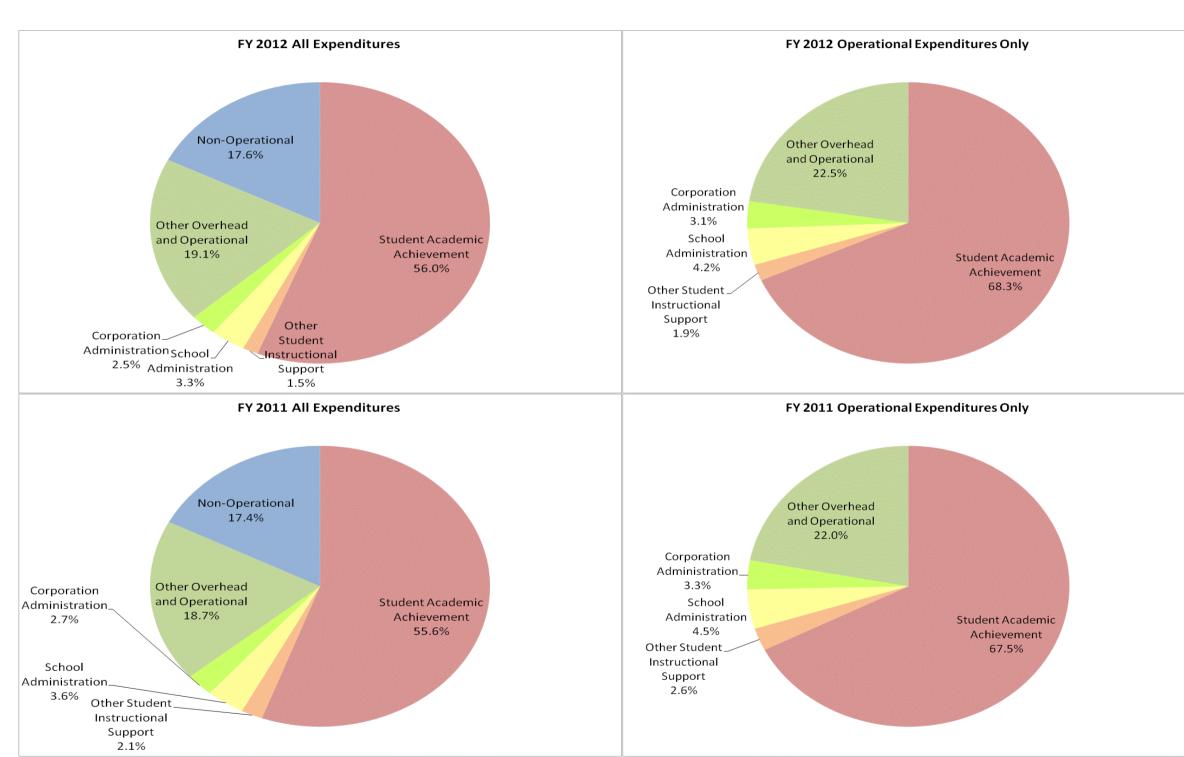

|                                |               | FY06 % of Total |               | FY09 % of Total |               | FY11 % of Total |               | FY12 % of Total |
|--------------------------------|---------------|-----------------|---------------|-----------------|---------------|-----------------|---------------|-----------------|
| Student Instructional Category | FY 2006       | Ехр             | FY 2009       | Exp             | FY 2011       | Ехр             | FY 2012       | Exp             |
| Student Academic Achievement   | \$101,161,762 | 53.8%           | \$95,328,303  | 47.6%           | \$91,435,831  | 55.6%           | \$90,060,987  | 56.0%           |
| Student Instructional Support  | \$9,061,226   | 4.8%            | \$10,639,303  | 5.3%            | \$9,333,166   | 5.7%            | \$7,738,123   | 4.8%            |
| Overhead and Operational       | \$31,453,180  | 16.7%           | \$42,261,987  | 21.1%           | \$35,083,979  | 21.3%           | \$34,664,681  | 21.6%           |
| Nonoperational                 | \$46,289,524  | 24.6%           | \$52,139,797  | 26.0%           | \$28,687,825  | 17.4%           | \$28,334,539  | 17.6%           |
| Grand Total                    | \$187,965,692 |                 | \$200,369,390 |                 | \$164,540,801 |                 | \$160,798,330 |                 |